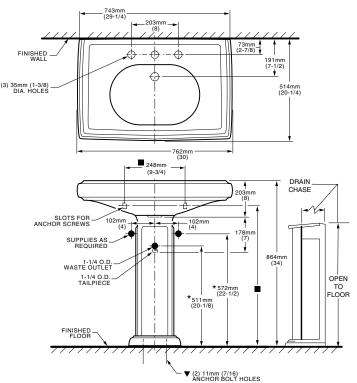

## **Nominal Dimensions:**

762 x 514 x 864mm (30" x 20-1/4" x 34")

#### **Bowl sizes:**

454mm (17-7/8") wide 295mm (11-5/8") front to back 165mm (6-1/2") deep

#### NOTES:

- \* DIMENSIONS SHOWN FOR LOCATION OF SUPPLIES AND "P" TRAP ARE
- SUGGESTED.

  ▼ PEDESTAL ANCHORING SCREWS NOT INCLUDED.
   SUITABLE FOR REINFORCEMENT ONLY. ACTUAL DIMENSIONS MUST BE TAKEN FROM FIXTURE.

FITTINGS NOT INCLUDED AND MUST BE ORDERED SEPARATELY.
PROVIDE SUITABLE REINFORCEMENT FOR ALL WALL SUPPORTS.
INSTALLATION INSTRUCTIONS SUPPLIED WITH LAVATORY.

**IMPORTANT:** Dimensions of fixtures are nominal and may vary within the range of tolerances established by ANSI Standard A112.19.2. These measurements are subject to change or cancellation. No responsibility is assumed for use of superseded or voided pages.